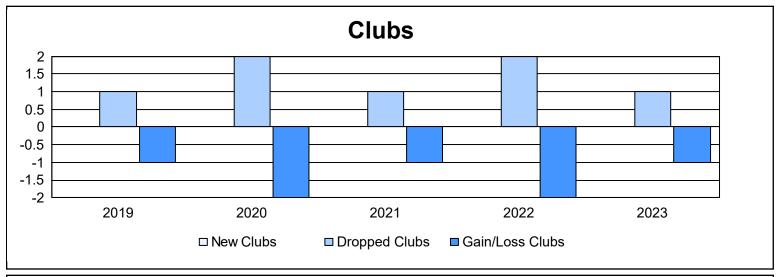

District 17 N As of June 2023 Cumulative

| Year      | New<br>Clubs | Dropped<br>Clubs | Gain/<br>Loss<br>Clubs | New<br>Members | Charter<br>Members | Reinstate<br>Members | Transfer<br>Members | Total<br>Member<br>Added | Total<br>Members<br>Dropped | Gain/<br>Loss<br>Members |
|-----------|--------------|------------------|------------------------|----------------|--------------------|----------------------|---------------------|--------------------------|-----------------------------|--------------------------|
| 2018-2019 | 0            | 1                | -1                     | 121            | 2                  | 9                    | 6                   | 138                      | 180                         | -42                      |
| 2019-2020 | 0            | 2                | -2                     | 79             | 0                  | 3                    | 7                   | 89                       | 167                         | -78                      |
| 2020-2021 | 0            | 1                | -1                     | 122            | 0                  | 4                    | 4                   | 130                      | 149                         | -19                      |
| 2021-2022 | 0            | 2                | -2                     | 149            | 0                  | 4                    | 5                   | 158                      | 189                         | -31                      |
| 2022-2023 | 0            | 1                | -1                     | 183            | 1                  | 5                    | 11                  | 200                      | 150                         | 50                       |
| Average   | 0            | 1                | -1                     | 131            | 1                  | 5                    | 7                   | 143                      | 167                         | -24                      |